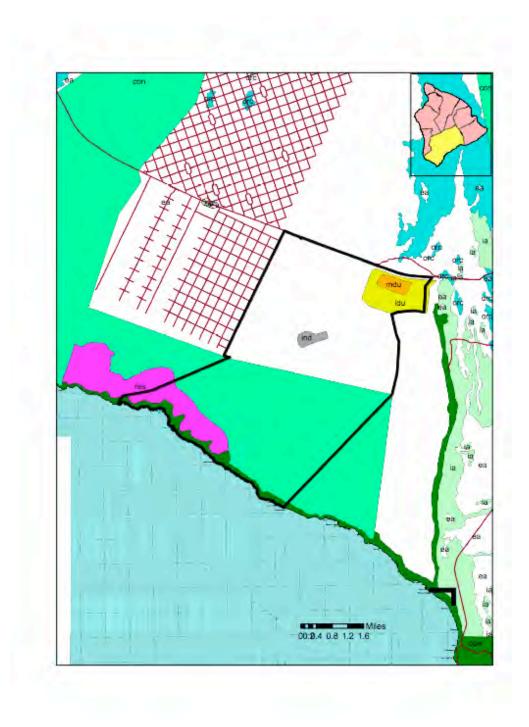

## LUPAG RESORT DESIGNATIONS MAP

Source Hawell County Beneral Plan (1989) County of Hawall, Pranning Dispartmene (SIS) Declarate: The graphic has been prepared for general plan ting periposes only.