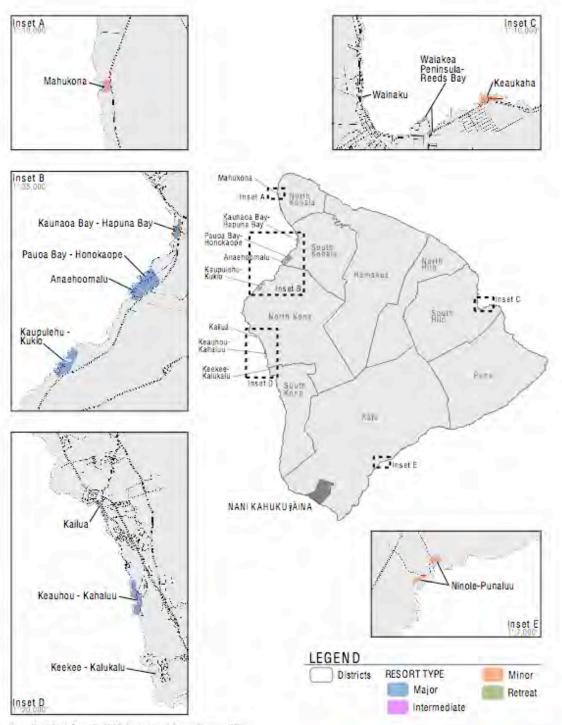

## LUPAG RESORT DESIGNATIONS MAP

Source Hawell County Beneral Plan (1989) County of Hawall, Pranning Dispartmene (SIS) Declarate: The graphic has been prepared for general plan ting periposes only.